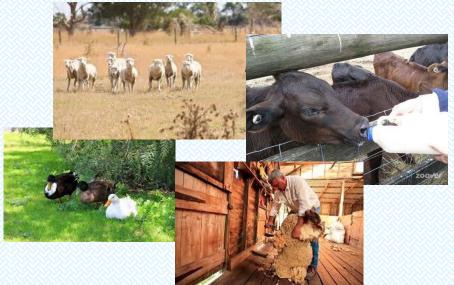

Admission 遊園費:-

Farm Tour -incl. Fauna Park tour (1.5 hr 一小時半) — Try your hand at whip cracking, bottle-feed baby Friesian calves, sit on a stool and milk a cow, watch sheep shearing and learn about wool quality. See the Australian working dog at work, rounding up sheep for the farmer. Take the time to get up close to Billy, the gentle Friesian bull for a pat and a fabulous photo opportunity. Adult from \$28.00